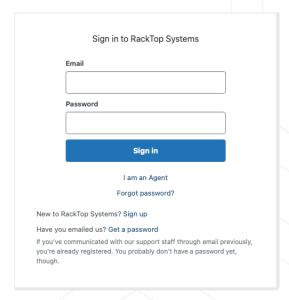

- Registered User Sign in if you have already registered to view your organizations currently open and previously solved tickets and open new tickets
- New to RackTop Systems select "Sign up"
  - Enter your Full Name
  - Enter your Email where you would also like to receive notifications
  - Select "Sign up"